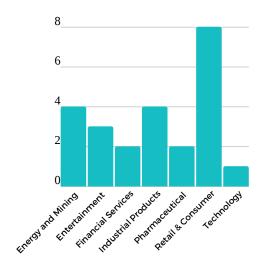

### **RIGHTS PLANS BY SECTOR**

#### **ARE RETAIL & CONSUMER SECTOR**

At the moment, retail is the predominant sector including: Barnes and Noble Education, Dave and Busters, and Express.