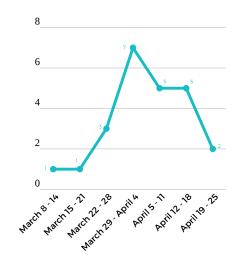

#### ANNOUNCEMENT WEEK OF RIGHTS PLAN

### **ADOPTED AT THE START OF Q2**

The majority of rights plan were adopted at the beginning of the second quarter.