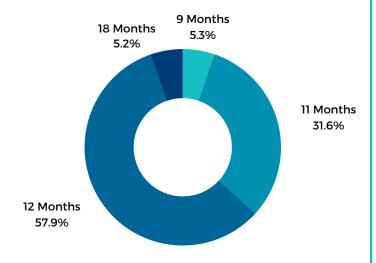

### **RIGHTS PLAN DURATION**

"The adoption of the oneyear Rights Plan will protect against parties seeking to take advantage of the current market environment to the detriment of HGV and its shareholders."

In the weeks following, a total of 24 R3000 companies enacted a rights plan with varied durations.

A majority of companies opted for a one year period. Notable companies include: Groupon, Hilton Grand Vacations, and Six Flags.