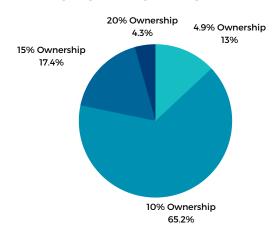

#### **RIGHTS PLAN OWNERSHIP LIMIT**

R3000 Companies That Have Adopted Short-Term Shareholder Rights Plans as of 4/28/20

| 1130 | R3000 Companies That Have Adopted Short-Term Shareholder Rights Plans as of 4/28/20 |                                       |                                |                            |                                                                               |  |
|------|-------------------------------------------------------------------------------------|---------------------------------------|--------------------------------|----------------------------|-------------------------------------------------------------------------------|--|
|      | Company Name                                                                        | Board Adoption<br>Date of Rights Plan | Expiration Date of Rights Plan | Duration of<br>Rights Plan | Ownership Threshold<br>Percentage for Rights<br>Plan to Become<br>Exercisable |  |
| 1)   | AAR CORP                                                                            | 3/30/20                               | 2/28/21                        | 11 Months                  | 10%                                                                           |  |
| 2)   | AMERICAN FINANCE TRUST, INC                                                         | 4/13/20                               | 4/12/21                        | 12 Months                  | 4.9%                                                                          |  |
| 3)   | BARNES & NOBLE EDUCATION, INC.                                                      | 3/25/20                               | 12/31/20                       | 9 Months                   | 10%                                                                           |  |
| 4)   | BIOSPECIFICS TECHNOLOGIES CORP                                                      | 4/10/20                               | Unspecified                    | Unspecified                | 20%                                                                           |  |
| 5)   | CHEFS' WAREHOUSE, INC.                                                              | 3/22/20                               | 3/21/21                        | 12 Months                  | 10%                                                                           |  |
| 6)   | CHICOS FAS INC                                                                      | 4/3/20                                | 4/1/21                         | 12 Months                  | 10%                                                                           |  |
| 7)   | COMMVAULT SYSTEMS INC                                                               | 4/3/20                                | 4/1/21                         | 12 Months                  | 10%                                                                           |  |
| 8)   | DAVE & BUSTER'S ENTERTAINMENT, INC.                                                 | 3/18/20                               | 3/17/21                        | 12 Months                  | 15%                                                                           |  |
| 9)   | EXPRESS, INC.                                                                       | 4/21/20                               | 4/19/21                        | 12 Months                  | 10%                                                                           |  |
| 10)  | GLOBAL NET LEASE, INC.                                                              | 4/9/20                                | 4/8/21                         | 12 Months                  | 4.9%                                                                          |  |
| 11)  | GROUPON, INC.                                                                       | 4/10/20                               | 3/10/21                        | 11 Months                  | 10%                                                                           |  |
| 12)  | HILTON GRAND VACATIONS INC.                                                         | 4/16/20                               | 4/15/21                        | 12 Months                  | 10%                                                                           |  |
| 13)  | NEURONETICS INC                                                                     | 4/8/20                                | 4/8/21                         | 12 Months                  | 10%                                                                           |  |
| 14)  | NNINC                                                                               | 4/16/20                               | 3/31/21                        | 11 Months                  | 15%                                                                           |  |
| 15)  | OCCIDENTAL PETROLEUM CORP /DE/                                                      | 3/12/20                               | 3/11/21                        | 12 Months                  | Unspecified                                                                   |  |
| 16)  | PATTERSON UTI ENERGY INC                                                            | 4/23/20                               | 4/22/21                        | 12 Months                  | 10%                                                                           |  |
| 17)  | PROPETRO HOLDING CORP.                                                              | 4/14/20                               | 3/31/21                        | 11 Months                  | 10%                                                                           |  |
| 18)  | SIX FLAGS ENTERTAINMENT CORP                                                        | 3/31/20                               | Unspecified                    | Unspecified                | 10%                                                                           |  |
| 19)  | SYNALLOY CORP                                                                       | 4/1/20                                | 3/31/21                        | 11 Months                  | 15%                                                                           |  |
| 20)  | TAILORED BRANDS INC                                                                 | 3/31/20                               | Unspecified                    | Unspecified                | 10%                                                                           |  |
| 21)  | TEMPUR SEALY INTERNATIONAL, INC.                                                    | 3/27/20                               | Unspecified                    | Unspecified                | 10%                                                                           |  |
| 22)  | TENNECO INC                                                                         | 4/16/20                               | 10/2/21                        | 18 Months                  | 4.9%                                                                          |  |
| 23)  | VIAD CORP                                                                           | 3/30/20                               | 2/28/20                        | 11 Months                  | 10%                                                                           |  |
| 24)  | WOODWARD, INC.                                                                      | 4/6/20                                | Unspecified                    | Unspecified                | 15%                                                                           |  |

## LIMIT SHARE PURCHASES AT 4.9%

While two-thirds of the companies set a 10% ownership threshold to trigger their rights plans, three companies, or 13%, established a 4.9% limit.